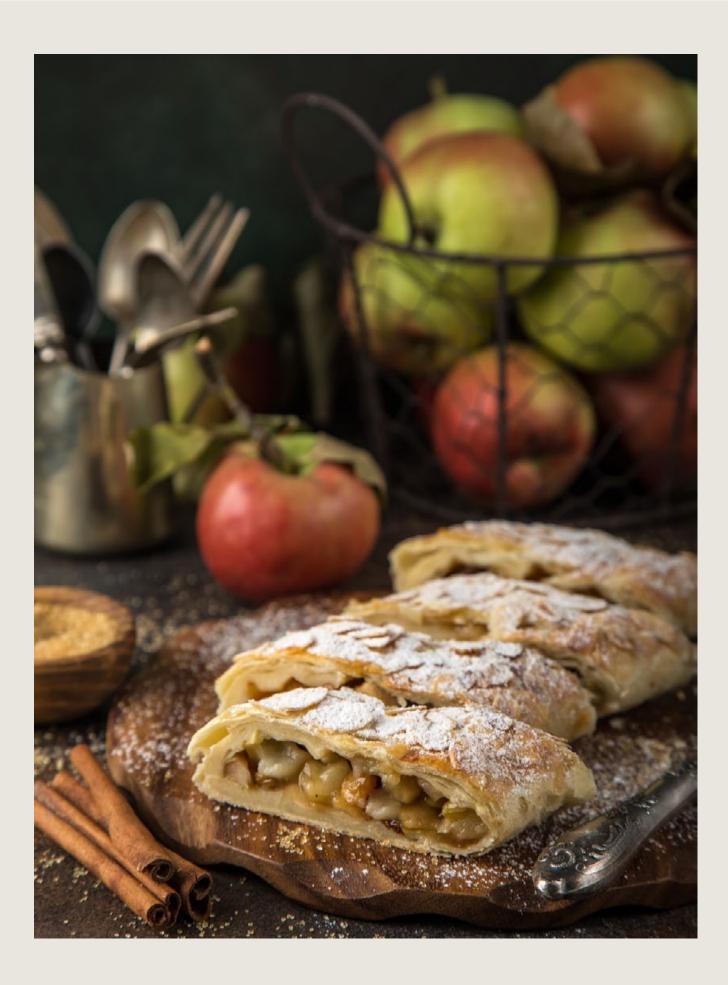

### **CZECH SNACK BUFFET**

Czech potato soup Light potato salad Mixed greens with selection of dressings Cucumber salad with sweet and sour dressing Open face sandwiches with Prague ham Open face sandwiches with double cheese Multi grain sandwich with roasted pork, pickles and mustard Pork skewers with bacon and onion Apple strudel Quark apricot cake