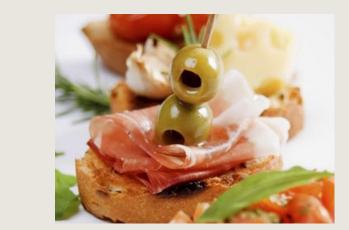

# Finger Food Cocktails

CHOICE 6 CANAPÉS AND 2 DRINKS CHOICE 10 CANAPÉS AND 2 DRINKS CHOICE 14 CANAPÉS AND 2 DRINKS

€19.00 PER PERSON €25.00 PER PERSON €31.00 PER PERSON

(soft drink or glass of beer or glass of house wine included)

#### COLD

Salmon tartar with sour cream and keta caviar Shrimp with mango chili salsa and wakame seaweed Smoked duck breast with plum chutney Prague ham with horse radish Bocconcini cherry tomato skewer Tartlets with blue cheese and grapes Fresh Vietnamese spring rolls with shrimp and crispy vegetables

### HOT

Chicken yakitori Beef satay with coriander dip Lamb kebab with mint yogurt dip Spring rolls with shrimps Goat cheese and tomato quiche Hoisin chicken wings Guo-tin, Asian style dumplings stuffed with pork

### SWEET

Mini Pavlova Selection of mini desserts Selection of macarons

EVENTS AT CORINTHIA