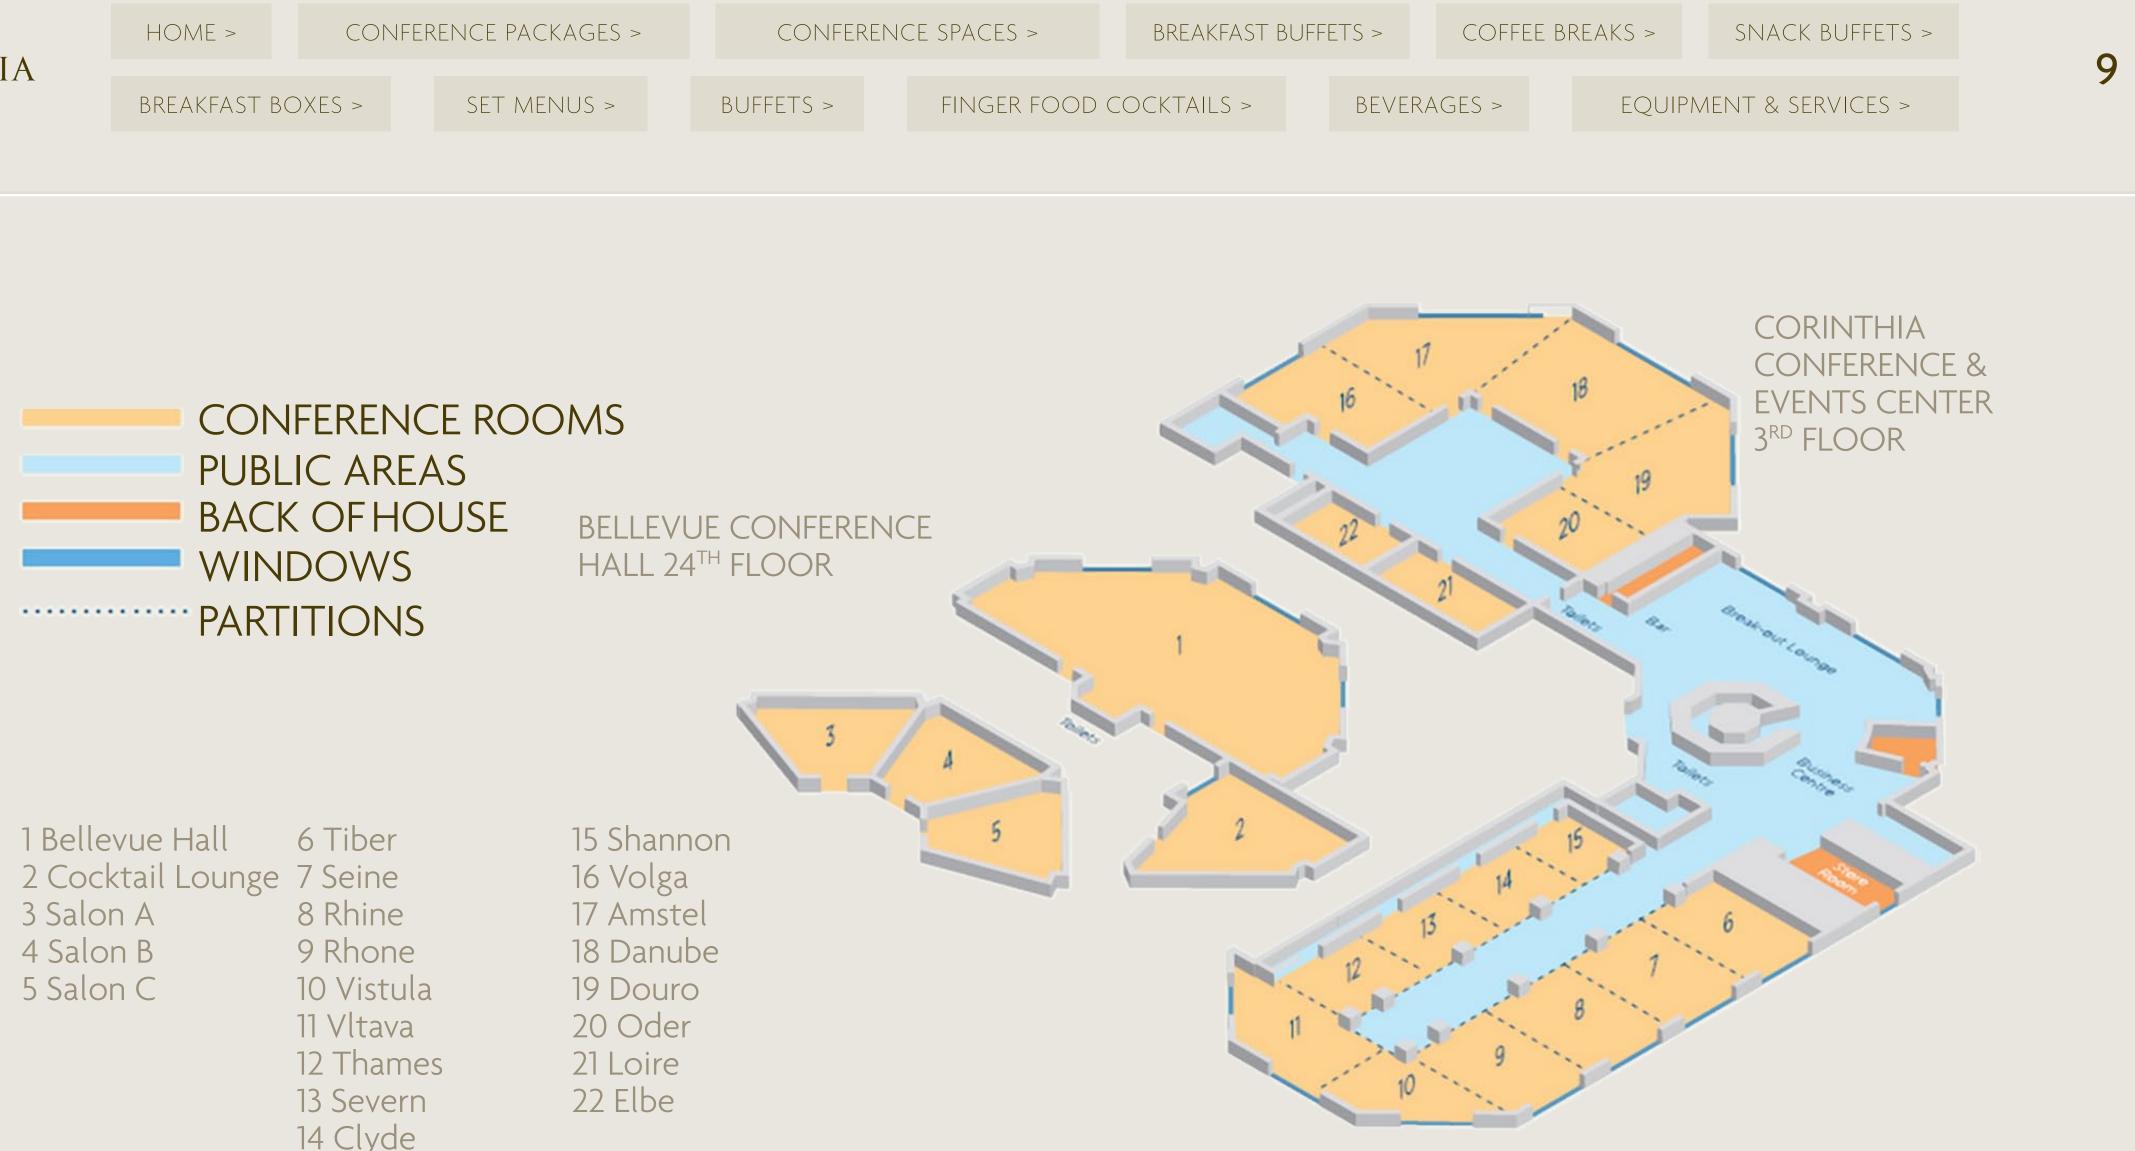

HOME >

CONFERENCE SPACES >

BREAKFAST BOXES >

SET MENUS >

BUFFETS >

FINGER FOOD COCKTAILS >

|          |                                   |          |       |         |                |                 |         |          |           |            |         |          |          |           |         |          |         |              |          | icing   |
|----------|-----------------------------------|----------|-------|---------|----------------|-----------------|---------|----------|-----------|------------|---------|----------|----------|-----------|---------|----------|---------|--------------|----------|---------|
| <u> </u> |                                   | "Ceiling | "Area | "Area   | Width x Length | •               | Theatre |          | Classroom | "Classroom | U shape | "U shape | "Banquet | Reception | Cabaret |          | "Board/ |              | per      | Full Da |
| 00       |                                   | (m)"     | (m2)" | (sqft)" | x Height (m)   | x Height (ft)"  |         | max."    |           | max."      |         | max."    | max."    |           |         | max."    | block"  | max."        | hour     |         |
| Ę        | Drina                             | 2,96     | 22    | 72      | 3.29x6.7x2,96  | 10.8x22x9.7     | X       | X        | X         | X          | X       | X        | X        | X         | X       | X        | 10      | 10           | 70       | 250     |
| lst      | Sava                              | 2,96     | 29    | 94      | 3.44x8.35x2.96 | 11.3x27.4x9.7   | X       | X        | X         | X          | X       | X        | X        | X         | X       | X        | 10      | 10           | 70       | 250     |
|          |                                   | "Ceiling | "Area | "Area   | Width x Length | "Width x Length | Theatre | "Theatre | Classroom | "Classroom | U shape | "U shape | "Banquet | Reception | Cabaret | "Cabaret | "Board/ | "Board/block | Half Day | Full Da |
|          |                                   | (m)"     | (m2)" | (sqft)" | x Height (m)   | x Height (ft)"  |         | max."    |           | max."      |         | max."    | max."    |           |         | max."    | block"  | max."        |          |         |
|          | Suite 1 (whole)                   | 3,15     | 727   | 7834,3  | 21x35x3,15     | 64x106,7x9,6    | 500     | 570      | 312       | 366        | Х       | Х        | 370      | 700       | 256     | 288      | Х       | X            | 2500     | 4000    |
|          | Tiber                             | 3,15     | 68    | 732,6   | 7x10x3,15      | 21,3x30,5x9,6   | 50      | 55       | 27        | 27         | 18      | 18       | 40       | 60        | 16      | 24       | 10      | 12           | 350      | 550     |
|          | Seine                             | 3,15     | 69    | 742,3   | 7x10x3,15      | 21,3x30,5x9,6   | 50      | 55       | 27        | 27         | 18      | 21       | 40       | 60        | 16      | 24       | 10      | 12           | 350      | 550     |
|          | Rhine                             | 3,15     | 69    | 742,3   | 7x10x3,15      | 21,3x30,5x9,6   | 50      | 55       | 27        | 27         | 18      | 21       | 40       | 60        | 16      | 24       | 10      | 12           | 350      | 550     |
|          | Rhone                             | 3,15     | 64    | 693,7   | 6,8x10x3,15    | 20,7x30,5x9,6   | 50      | 55       | 27        | 27         | 18      | 21       | 40       | 50        | 16      | 24       | 10      | 12           | 350      | 550     |
|          | Vistula                           | 3,15     | 55    | 596,9   | 7x8x3,15       | 21,3x24,4x9,6   | 40      | 50       | 27        | 27         | 15      | 18       | 30       | 45        | 16      | 24       | 12      | 14           | 350      | 550     |
|          | Vltava                            | 3,15     | 77    | 836,6   | 7x10x3,15      | 21,3x30,5x9,6   | 40      | 50       | 27        | 27         | 15      | 18       | 30       | 65        | 24      | 32       | 16      | 18           | 350      | 550     |
|          | Thames                            | 3,15     | 43    | 463,1   | 6,8x6,7x3,15   | 20,7x20,4x9,6   | 30      | 33       | 18        | 18         | 18      | 21       | 20       | 40        | 16      | 16       | 10      | 12           | 350      | 550     |
|          | Severn                            | 3,15     | 46    | 496,4   | 7x6,7x3,15     | 20,4x21,3x9,6   | 30      | 40       | 18        | 21         | 15      | 17       | 30       | 40        | 16      | 16       | 12      | 14           | 350      | 550     |
|          | Clyde                             | 3,15     | 46    | 496,4   | 7x6,7x3,15     | 20,4x21,3x9,6   | 30      | 33       | 18        | 18         | 18      | 21       | 20       | 40        | 16      | 16       | 10      | 12           | 350      | 550     |
|          | Shannon                           | 3,15     | 37    | 404,5   | 5,6x6,7x3,15   | 18,3x20,4x9,6   | 20      | 28       | 10        | 12         | 13      | 15       | 24       | 30        | 20      | 20       | 10      | 12           | 350      | 550     |
| 5        | Tiber + Seine                     | 3,15     | 137   | 1474,9  | 14x10x3,15     | 42,7x30,5x9,6   | 90      | 100      | 56        | 63         | 40      | 45       | 80       | 115       | 40      | 48       | 30      | 36           | 700      | 1100    |
| Ŏ        | Tiber + Seine + Rhine             | 3,15     | 206   | 2215,7  | 21x10x3,15     | 64x30,5x9,6     | 210     | 240      | 90        | 102        | 54      | 63       | 120      | 180       | 80      | 80       | 39      | 43           | 1050     | 1650    |
|          | Tiber + Seine + Rhine + Rhone     | 3,15     | 270   | 2908,7  | 27,8x10x3,15   | 84,8x30,5x9,6   | 280     | 336      | 117       | 138        | 78      | 84       | 120      | 250       | 112     | 112      | X       | X            | 1400     | 2200    |
| 2<br>M   | Seine + Rhine                     | 3,15     | 138   | 1483,8  | 14x10x3,15     | 42,7x30,5x9,6   | 120     | 156      | 54        | 72         | 30      | 39       | 80       | 120       | 40      | 48       | 27      | 29           | 700      | 1100    |
|          | Seine + Rhine + Rhone             | 3,15     | 202   | 2176,8  | 20,8x10x3,15   | 63,4x30,5x9,6   | 210     | 240      | 90        | 102        | 54      | 63       | 90       | 180       | 80      | 80       | 50      | 60           | 1050     | 1650    |
|          | Rhine + Rhone                     | 3,15     | 133   | 1436    | 13,8x10x3,15   | 42,1x30,5x9,6   | 90      | 100      | 54        | 63         | 30      | 42       | 80       | 110       | 40      | 48       | 27      | 30           | 700      | 1100    |
|          | Rhone + Vistula + Vltava + Thames | 3,15     | 273   | 2942,4  | 16,8x20x3,15   | 51,3x61x9,6     | 300     | 328      | 100       | 150        | X       | X        | 170      | 250       | 80      | 80       | X       | Х            | 1400     | 2200    |
|          | Vistula + Vltava                  | 3,15     | 133   | 1433,5  | 8x21,7x3,15    | 25x50,9x9,6     | 80      | 90       | 54        | 63         | 36      | 39       | 80       | 100       | 48      | 56       | 33      | 48           | 700      | 1100    |
|          | Clyde + Shannnon                  | 3,15     | 83    | 900,8   | 12,6x6,7x3,15  | 38,4x20,4x9,6   | 45      | 54       | 30        | 36         | 30      | 33       | 60       | 70        | 24      | 32       | 21      | 30           | 700      | 1100    |
|          | Clyde + Severn                    | 3,15     | 92    | 992,8   | 14x7x3,15      | 42,7x21,3x9,6   | 55      | 60       | 30        | 36         | 30      | 33       | 60       | 80        | 24      | 32       | 21      | 40           | 700      | 1100    |
|          | Severn + Clyde + Shannon          | 3,15     | 130   | 1397,2  | 20,7x6,7x3,15  | 62,2x20,4x9,6   | 100     | 119      | 40        | 45         | 36      | 41       | 80       | 110       | 48      | 48       | 33      | 37           | 1050     | 1650    |
|          | Thames + Severn                   | 3,15     | 89    | 959,4   | 13,8x6,7x3,15  | 42x20,4x9,6     | 55      | 60       | 30        | 36         | 30      | 33       | 60       | 75        | 24      | 32       | 21      | 30           | 700      | 1100    |
|          | Thames + Severn + Clyde           | 3,15     | 135   | 1455,8  | 20,8x6,7x3,15  | 63,4x20,4x9,6   | 100     | 129      | 46        | 51         | 36      | 41       | 80       | 110       | 48      | 48       | 33      | 37           | 1050     | 1650    |
|          | Thames + Severn + Clyde + Shanon  | 3,15     | 173   | 1860,3  | 26,4x6,7x3,15  | 80,5x20,4x9,6   | 100     | 120      | 80        | 90         | 48      | 54       | 90       | 150       | 80      | 80       | X       | Х            | 1400     | 2200    |
|          | Suite 1 (without Tiber + Shannon) | 3,15     | 573   | 6162,2  | 21x28x3,15     | 64x85,4x9,6     | 540     | 560      | 230       | 264        | Х       | Х        | 290      | 550       | 240     | 240      | Х       | Х            | 1800     | 2900    |
|          | Suite 1 (without T + S + C + S)   | 3,15     | 422   | 4542,9  | 21x21x3,15     | 64x64x9,6       | 350     | 391      | 168       | 186        | Х       | Х        | 240      | 400       | 160     | 160      | Х       | Х            | 1100     | 1800    |
|          | Foyer 3rd floor                   | 3,6      | 341   | 3675,3  | 30x70x3,60     | 91,5x213,5x9,6  | X       | X        | X         | X          | X       | Х        | X        | 300       | Х       | X        | Х       | X            | 1750     | 2500    |