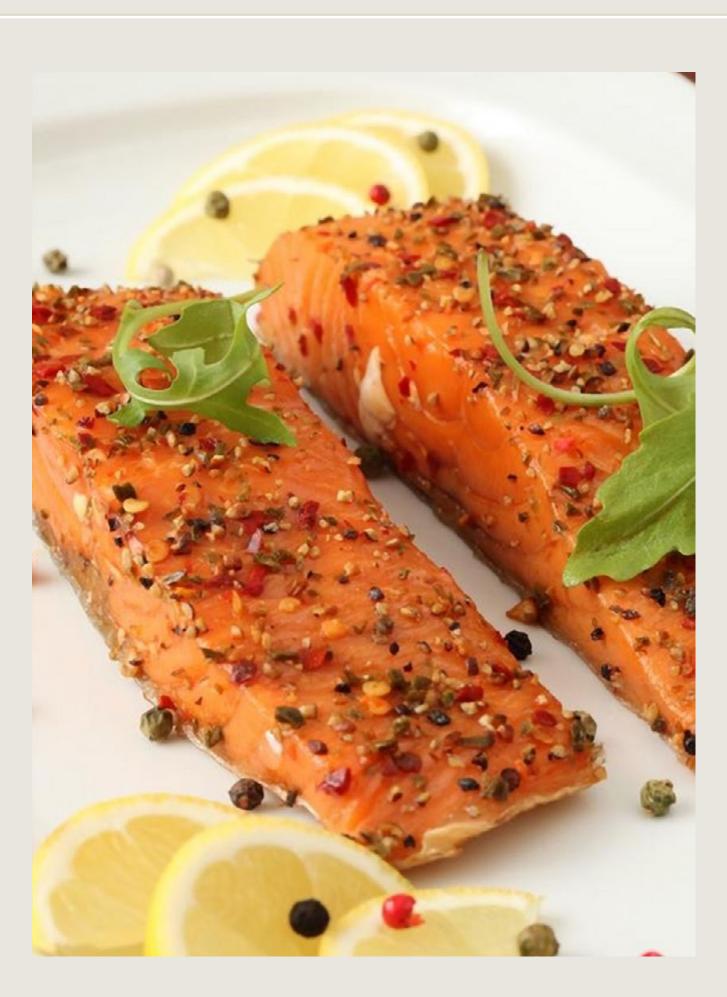

#### **SNACK BUFFET A**

Soup of the day Caesar salad Mixed greens with selection of dressings Chicken BBQ wrap with caramelized red onions Baguette with smoked salmon and honey mustard dressing Focaccia with tuna and capers Gnocchi with grilled bell peppers and basil tomato sauce 2 kinds of desserts

#### **SNACK BUFFET B**

Soup of the day Caesar salad Mixed greens with selection of dressings Greek salad with Feta cheese Crostini with tomato basil salsa Whole grain baguette with ham and Dijon mustard dressing Hot grilled chicken tortilla with cheddar cheese Asian style fried noodles 2 kinds of desserts