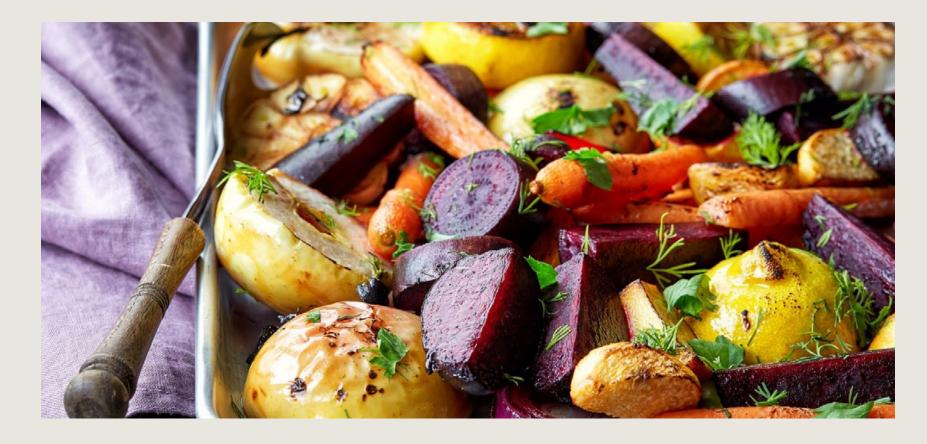

# Seasonal Spring Buffet

### VALID FROM MARCH UNTIL MAY

STARTERS Marinated octopus Salmon tartar with quail eggs Gazpacho with avocado and radish Smoked duck with caramelized onions

> SOUPS Soup of the day

HOT DISHES Bread stuffed chicken Roasted lamb Pike perch with lime tomato salsa Rack of pork with maple glaze Bulgur with leek and bell peppers Creamy spinach Boiled young potatoes with butter and parsley Caramelized carrots with chives

SIDE DISHES Spinach salad with grilled chicken Radish with rucola, honey and balsamic vinaigrette Young potatoes with mustard seeds Iceberg lettuce with shrimps Caesar salad Mixed greens

DESSERTS Panna cotta with berries Rhubarb-mascarpone cake Cup cakes Chocolate mousse with orange jelly Pavlova