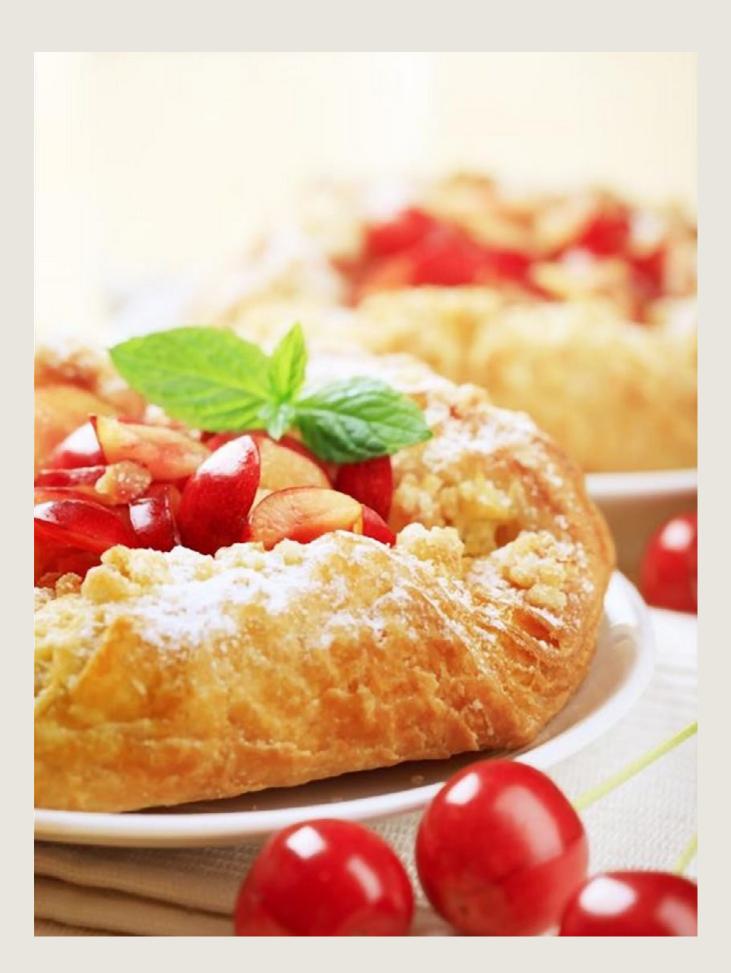

# Breakfast Buffet

#### **CONTINENTAL BREAKFAST BUFFET**

Selection of two juices Fresh breakfast coffee and selection of teas Selection of cold cuts Selection of cheeses Fresh fruit Selection of cereals with dried fruits Fruit and low-fat yogurts Freshly baked pastries Breakfast bread rolls Butter, margarine, selection of jams and honey

## € 15.00 per person

Minimum 25 guests

EVENTS AT CORINTHIA