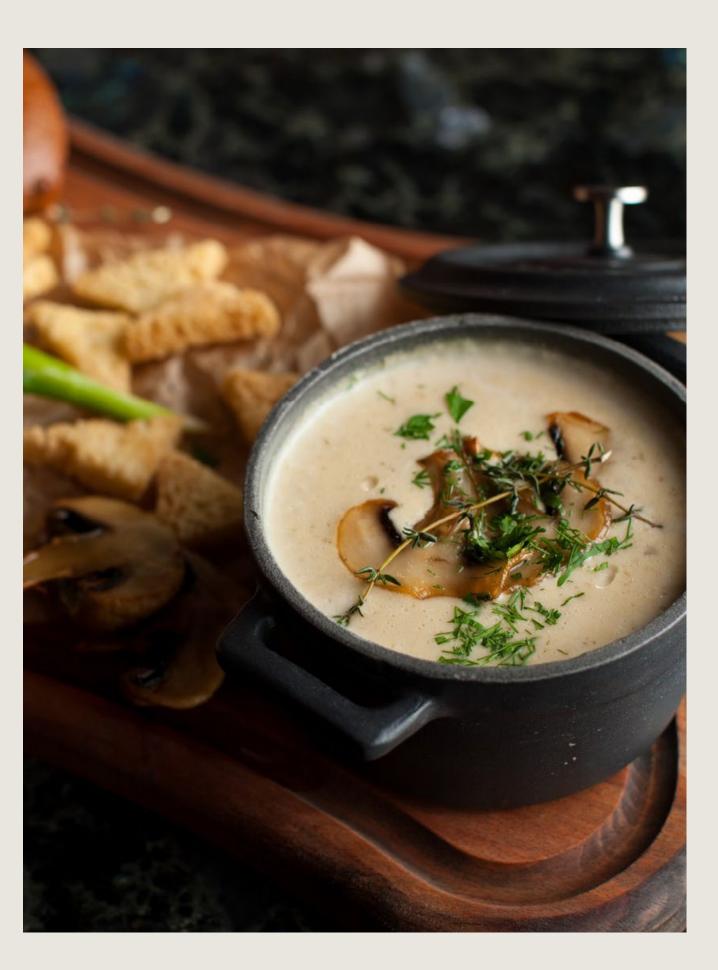

#### **SNACK BUFFET A**

Soup of the day Caesar salad Mixed greens with selection of dressings Chicken BBQ wrap with caramelized red onions Baguette with smoked salmon and honey mustard dressing Focaccia with tuna and capers Gnocchi with grilled bell peppers and basil tomato sauce 2 kinds of desserts

#### **SNACK BUFFET B**

Soup of the day Caesar salad Mixed greens with selection of dressings Greek salad with Feta cheese Crostini with tomato basil salsa Whole grain baguette with ham and Dijon mustard dressing Hot grilled chicken tortilla with cheddar cheese Asian style fried noodles 2 kinds of desserts

### **CZECH SNACK BUFFET**

Czech potato soup Light potato salad Mixed greens with selection of dressings Cucumber salad with sweet and sour dressing Open face sandwiches with Prague ham Open face sandwiches with double cheese Multi grain sandwich with roasted pork, pickles and mustard Pork skewers with bacon and onion Apple strudel Quark apricot cake

### **RICKSHAW SNACK BUFFET**

Tom kha kai Thai beef salad Asian noodle salad Mix greens with pickled ginger dressing Fresh Vietnamese spring rolls with duck Chicken yakitori with teriyaki sauce Stir fry vegetable rice Pork Satay with peanut butter sauce Sliced fruit Mango brûlée Chocolate cake with tamarind jelly