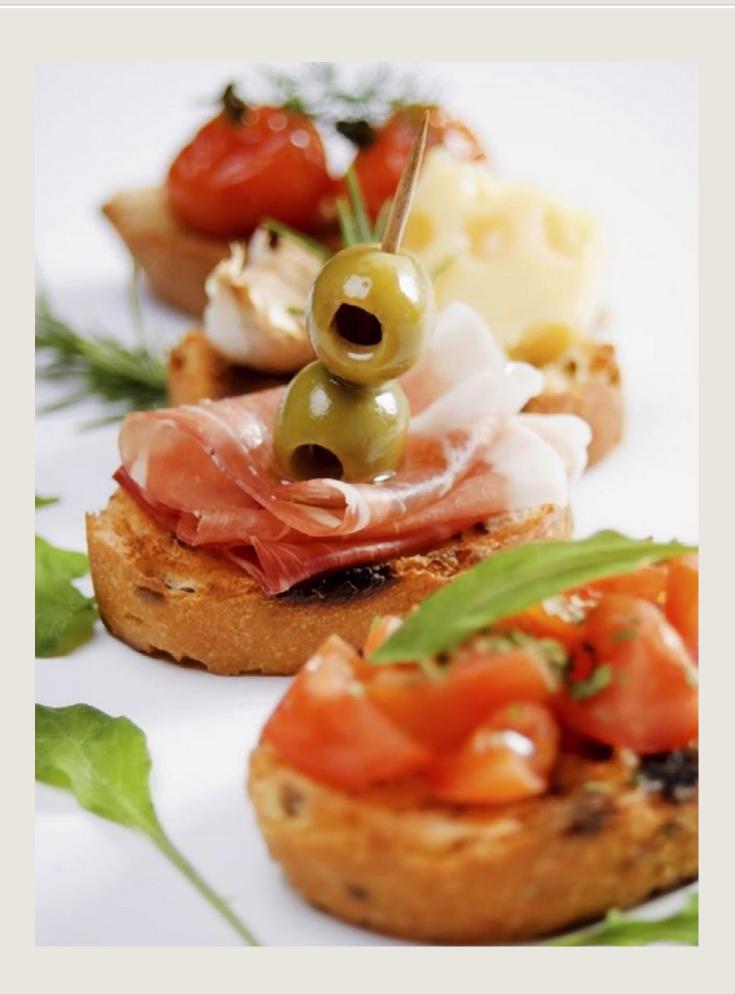

# Finger Food Cocktails

CHOICE 6 CANAPÉS AND 2 DRINKS CHOICE 10 CANAPÉS AND 2 DRINKS CHOICE 14 CANAPÉS AND 2 DRINKS

€19.00 PER PERSON €25.00 PER PERSON €31.00 PER PERSON

(soft drink or glass of beer or glass of house wine included)

#### COLD

Salmon tartar with sour cream and keta caviar Shrimp with mango chili salsa and wakame seaweed Smoked duck breast with plum chutney Prague ham with horse radish Bocconcini cherry tomato skewer Tartlets with blue cheese and grapes Fresh Vietnamese spring rolls with shrimp and crispy vegetables

### HOT

Chicken yakitori Beef satay with coriander dip Lamb kebab with mint yogurt dip Spring rolls with shrimps Goat cheese and tomato quiche Hoisin chicken wings Guo-tin, Asian style dumplings stuffed with pork

### SWEET

Mini Pavlova Selection of mini desserts Selection of macarons

EVENTS AT CORINTHIA