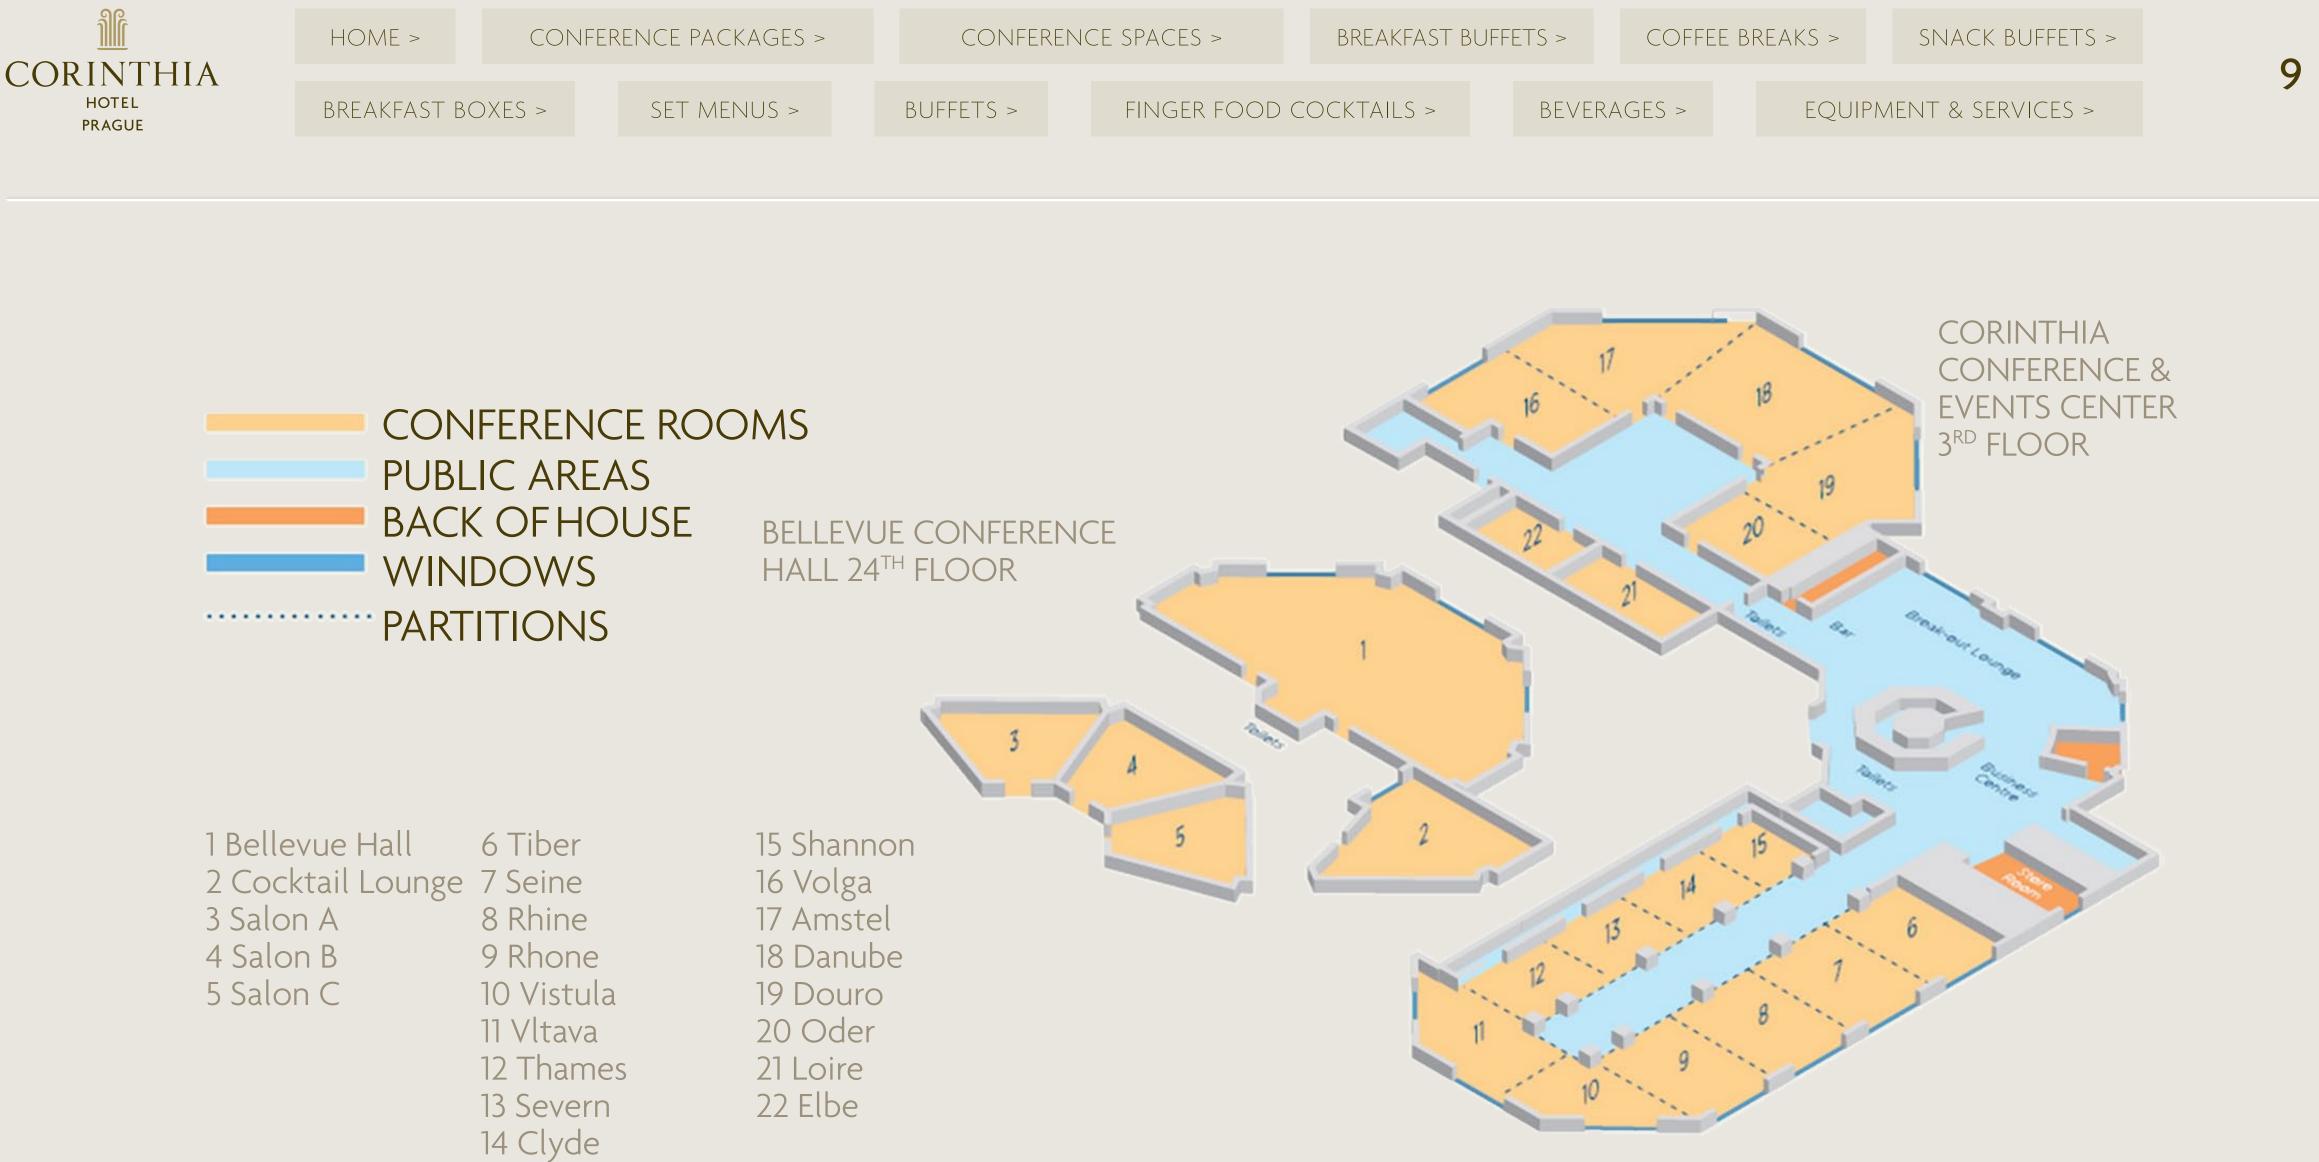

HOME >

CONFERENCE SPACES >

BREAKFAST BOXES >

SET MENUS >

BUFFETS >

FINGER FOOD COCKTAILS >

|          |                                   |          |       |         |                |                 |         |          |           |            |         |          |          |           |         |          |         |              |          | icing   |
|----------|-----------------------------------|----------|-------|---------|----------------|-----------------|---------|----------|-----------|------------|---------|----------|----------|-----------|---------|----------|---------|--------------|----------|---------|
| <u> </u> |                                   | "Ceiling | "Area | "Area   | Width x Length | •               | Theatre |          | Classroom | "Classroom | U shape | "U shape | "Banquet | Reception | Cabaret |          | "Board/ |              | per      | Full Da |
| 00       |                                   | (m)"     | (m2)" | (sqft)" | x Height (m)   | x Height (ft)"  |         | max."    |           | max."      |         | max."    | max."    |           |         | max."    | block"  | max."        | hour     |         |
| Ę        | Drina                             | 2,96     | 22    | 72      | 3.29x6.7x2,96  | 10.8x22x9.7     | X       | X        | X         | X          | X       | X        | X        | X         | X       | X        | 10      | 10           | 70       | 250     |
| lst      | Sava                              | 2,96     | 29    | 94      | 3.44x8.35x2.96 | 11.3x27.4x9.7   | X       | X        | X         | X          | X       | X        | X        | X         | X       | X        | 10      | 10           | 70       | 250     |
|          |                                   | "Ceiling | "Area | "Area   | Width x Length | "Width x Length | Theatre | "Theatre | Classroom | "Classroom | U shape | "U shape | "Banquet | Reception | Cabaret | "Cabaret | "Board/ | "Board/block | Half Day | Full Da |
|          |                                   | (m)"     | (m2)" | (sqft)" | x Height (m)   | x Height (ft)"  |         | max."    |           | max."      |         | max."    | max."    |           |         | max."    | block"  | max."        |          |         |
|          | Suite 1 (whole)                   | 3,15     | 727   | 7834,3  | 21x35x3,15     | 64x106,7x9,6    | 500     | 570      | 312       | 366        | Х       | Х        | 370      | 700       | 256     | 288      | Х       | X            | 2500     | 4000    |
|          | Tiber                             | 3,15     | 68    | 732,6   | 7x10x3,15      | 21,3x30,5x9,6   | 50      | 55       | 27        | 27         | 18      | 18       | 40       | 60        | 16      | 24       | 10      | 12           | 350      | 550     |
|          | Seine                             | 3,15     | 69    | 742,3   | 7x10x3,15      | 21,3x30,5x9,6   | 50      | 55       | 27        | 27         | 18      | 21       | 40       | 60        | 16      | 24       | 10      | 12           | 350      | 550     |
|          | Rhine                             | 3,15     | 69    | 742,3   | 7x10x3,15      | 21,3x30,5x9,6   | 50      | 55       | 27        | 27         | 18      | 21       | 40       | 60        | 16      | 24       | 10      | 12           | 350      | 550     |
|          | Rhone                             | 3,15     | 64    | 693,7   | 6,8x10x3,15    | 20,7x30,5x9,6   | 50      | 55       | 27        | 27         | 18      | 21       | 40       | 50        | 16      | 24       | 10      | 12           | 350      | 550     |
|          | Vistula                           | 3,15     | 55    | 596,9   | 7x8x3,15       | 21,3x24,4x9,6   | 40      | 50       | 27        | 27         | 15      | 18       | 30       | 45        | 16      | 24       | 12      | 14           | 350      | 550     |
|          | Vltava                            | 3,15     | 77    | 836,6   | 7x10x3,15      | 21,3x30,5x9,6   | 40      | 50       | 27        | 27         | 15      | 18       | 30       | 65        | 24      | 32       | 16      | 18           | 350      | 550     |
|          | Thames                            | 3,15     | 43    | 463,1   | 6,8x6,7x3,15   | 20,7x20,4x9,6   | 30      | 33       | 18        | 18         | 18      | 21       | 20       | 40        | 16      | 16       | 10      | 12           | 350      | 550     |
|          | Severn                            | 3,15     | 46    | 496,4   | 7x6,7x3,15     | 20,4x21,3x9,6   | 30      | 40       | 18        | 21         | 15      | 17       | 30       | 40        | 16      | 16       | 12      | 14           | 350      | 550     |
|          | Clyde                             | 3,15     | 46    | 496,4   | 7x6,7x3,15     | 20,4x21,3x9,6   | 30      | 33       | 18        | 18         | 18      | 21       | 20       | 40        | 16      | 16       | 10      | 12           | 350      | 550     |
|          | Shannon                           | 3,15     | 37    | 404,5   | 5,6x6,7x3,15   | 18,3x20,4x9,6   | 20      | 28       | 10        | 12         | 13      | 15       | 24       | 30        | 20      | 20       | 10      | 12           | 350      | 550     |
| 5        | Tiber + Seine                     | 3,15     | 137   | 1474,9  | 14x10x3,15     | 42,7x30,5x9,6   | 90      | 100      | 56        | 63         | 40      | 45       | 80       | 115       | 40      | 48       | 30      | 36           | 700      | 1100    |
| Ŏ        | Tiber + Seine + Rhine             | 3,15     | 206   | 2215,7  | 21x10x3,15     | 64x30,5x9,6     | 210     | 240      | 90        | 102        | 54      | 63       | 120      | 180       | 80      | 80       | 39      | 43           | 1050     | 1650    |
|          | Tiber + Seine + Rhine + Rhone     | 3,15     | 270   | 2908,7  | 27,8x10x3,15   | 84,8x30,5x9,6   | 280     | 336      | 117       | 138        | 78      | 84       | 120      | 250       | 112     | 112      | X       | X            | 1400     | 2200    |
| 2<br>M   | Seine + Rhine                     | 3,15     | 138   | 1483,8  | 14x10x3,15     | 42,7x30,5x9,6   | 120     | 156      | 54        | 72         | 30      | 39       | 80       | 120       | 40      | 48       | 27      | 29           | 700      | 1100    |
|          | Seine + Rhine + Rhone             | 3,15     | 202   | 2176,8  | 20,8x10x3,15   | 63,4x30,5x9,6   | 210     | 240      | 90        | 102        | 54      | 63       | 90       | 180       | 80      | 80       | 50      | 60           | 1050     | 1650    |
|          | Rhine + Rhone                     | 3,15     | 133   | 1436    | 13,8x10x3,15   | 42,1x30,5x9,6   | 90      | 100      | 54        | 63         | 30      | 42       | 80       | 110       | 40      | 48       | 27      | 30           | 700      | 1100    |
|          | Rhone + Vistula + Vltava + Thames | 3,15     | 273   | 2942,4  | 16,8x20x3,15   | 51,3x61x9,6     | 300     | 328      | 100       | 150        | X       | X        | 170      | 250       | 80      | 80       | X       | Х            | 1400     | 2200    |
|          | Vistula + Vltava                  | 3,15     | 133   | 1433,5  | 8x21,7x3,15    | 25x50,9x9,6     | 80      | 90       | 54        | 63         | 36      | 39       | 80       | 100       | 48      | 56       | 33      | 48           | 700      | 1100    |
|          | Clyde + Shannnon                  | 3,15     | 83    | 900,8   | 12,6x6,7x3,15  | 38,4x20,4x9,6   | 45      | 54       | 30        | 36         | 30      | 33       | 60       | 70        | 24      | 32       | 21      | 30           | 700      | 1100    |
|          | Clyde + Severn                    | 3,15     | 92    | 992,8   | 14x7x3,15      | 42,7x21,3x9,6   | 55      | 60       | 30        | 36         | 30      | 33       | 60       | 80        | 24      | 32       | 21      | 40           | 700      | 1100    |
|          | Severn + Clyde + Shannon          | 3,15     | 130   | 1397,2  | 20,7x6,7x3,15  | 62,2x20,4x9,6   | 100     | 119      | 40        | 45         | 36      | 41       | 80       | 110       | 48      | 48       | 33      | 37           | 1050     | 1650    |
|          | Thames + Severn                   | 3,15     | 89    | 959,4   | 13,8x6,7x3,15  | 42x20,4x9,6     | 55      | 60       | 30        | 36         | 30      | 33       | 60       | 75        | 24      | 32       | 21      | 30           | 700      | 1100    |
|          | Thames + Severn + Clyde           | 3,15     | 135   | 1455,8  | 20,8x6,7x3,15  | 63,4x20,4x9,6   | 100     | 129      | 46        | 51         | 36      | 41       | 80       | 110       | 48      | 48       | 33      | 37           | 1050     | 1650    |
|          | Thames + Severn + Clyde + Shanon  | 3,15     | 173   | 1860,3  | 26,4x6,7x3,15  | 80,5x20,4x9,6   | 100     | 120      | 80        | 90         | 48      | 54       | 90       | 150       | 80      | 80       | X       | Х            | 1400     | 2200    |
|          | Suite 1 (without Tiber + Shannon) | 3,15     | 573   | 6162,2  | 21x28x3,15     | 64x85,4x9,6     | 540     | 560      | 230       | 264        | Х       | Х        | 290      | 550       | 240     | 240      | Х       | Х            | 1800     | 2900    |
|          | Suite 1 (without T + S + C + S)   | 3,15     | 422   | 4542,9  | 21x21x3,15     | 64x64x9,6       | 350     | 391      | 168       | 186        | Х       | Х        | 240      | 400       | 160     | 160      | Х       | Х            | 1100     | 1800    |
|          | Foyer 3rd floor                   | 3,6      | 341   | 3675,3  | 30x70x3,60     | 91,5x213,5x9,6  | X       | X        | X         | X          | X       | Х        | X        | 300       | Х       | X        | Х       | X            | 1750     | 2500    |