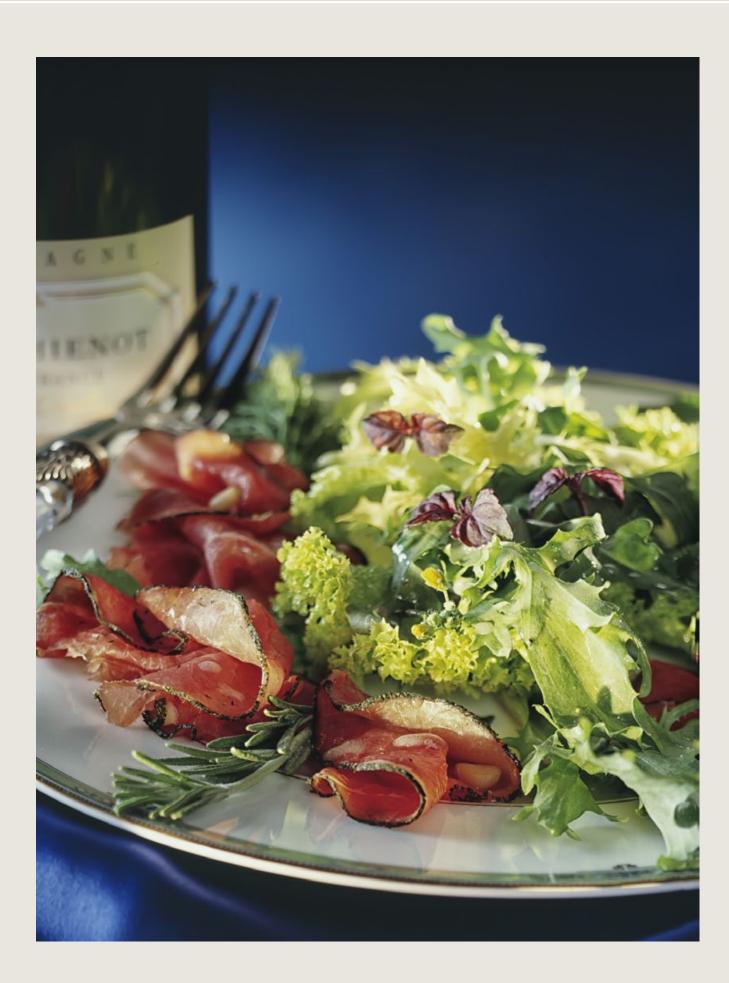

# Finger Food Cocktails

CHOICE 6 CANAPÉS AND 2 DRINKS CHOICE 10 CANAPÉS AND 2 DRINKS CHOICE 14 CANAPÉS AND 2 DRINKS

€19.00 PER PERSON €25.00 PER PERSON €31.00 PER PERSON

(soft drink or glass of beer or glass of house wine included)

#### COLD

Salmon tartar with sour cream and keta caviar Shrimp with mango chili salsa and wakame seaweed Smoked duck breast with plum chutney Prague ham with horse radish Bocconcini cherry tomato skewer Tartlets with blue cheese and grapes Fresh Vietnamese spring rolls with shrimp and crispy vegetables

### HOT

Chicken yakitori Beef satay with coriander dip Lamb kebab with mint yogurt dip Spring rolls with shrimps Goat cheese and tomato quiche Hoisin chicken wings Guo-tin, Asian style dumplings stuffed with pork

### SWEET

Mini Pavlova Selection of mini desserts Selection of macarons

EVENTS AT CORINTHIA